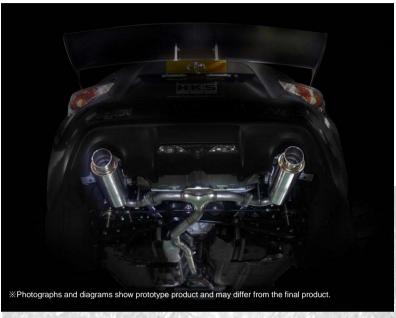

# New Generation Sport Muffler Built Around "Light Weight" Concept Carbon Wrapped Tail Tip To Emphasise Light & Sporty Design

Designed and developed with the concept theme of "light weight", pipes, silencers and other parts have all been individually lightened to produce a muffler which is half the weight of the stock muffler.

"Bullet" style silencers have been used for aggressive appearance with carbon wrapping around the tail tip to express the lightweight concept of this muffler.

Back pressure has been reduced 60% over stock to allow for over 350ps tuning. Sound has been tuned to have a powerful sound at low speed whilst the silent chamber cuts the uncomfortable drone that can be heard in the cabin.

Light weight and low back pressure specification improves vehicle agility and is ideal for those who are looking for something that can cope with further tuning when aiming for the next step.