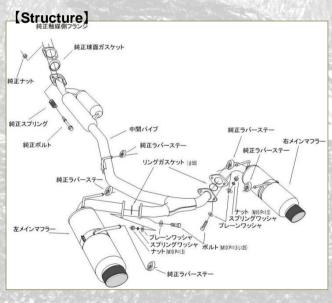

#### [Features]

- This wall piping and liberal use of silencer material has achieved a muffler half the weight of the stock muffler
- Carbon wrapped tail tips for sporty appearance and to emphasise the light weight concept of this muffler.
- Conforms to the legal noise requirement requirements of Japan for vehicles produced after April 2010.
- Built from SUS304 grade stainless steel for durability and attractive appearance.
- Advantex® glass fibre which is proven for its durability and sound deadening properties.
- Designed for powerful sound but uncomfortable drone noise is accurately removed by the silent chamber.
- To achieve a "clean" sound, pipe layout has been made equal

### ■ To be released in April

| Muffler Style             | Material           | Tip O.D. | Pipe Size       | Consist of | Clos<br>Nois |    | Code No.    | Remarks               |
|---------------------------|--------------------|----------|-----------------|------------|--------------|----|-------------|-----------------------|
| Hipower Muffler<br>SPEC-L | SUS304<br>+ Carbon | 94L&R    | φ60.5→φ<br>50×2 | 3          | 92           | 86 | 32016-AT022 | Main with Centre Pipe |