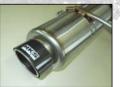

"Bullet" style silencers have been used for aggressive appearance with carbon wrapping around the tail tip to express the lightweight concept of this muffler.

Back pressure has been reduced 60% over stock to allow for over 350ps tuning. Sound has been tuned to have a powerful sound at low speed whilst the silent chamber cuts the uncomfortable drone that can be heard in the cabin.